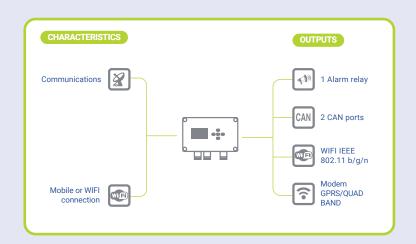

## **TECHNICAL SPECIFICATIONS**

| REFERENCE     | CT1                                                                                        |
|---------------|--------------------------------------------------------------------------------------------|
| OUTPUTS       | 1 Alarm relay 2 CAN ports WIFI IEEE 802.11 b/g/n Modem with communications: GPRS/QUAD BAND |
| VOLTAGE       | 12Vdc /230 Va                                                                              |
| MEASURES      | 187x122x90 mm                                                                              |
| IP PROTECTION | IP55                                                                                       |
| NORMATIVES    | 89/392/EEC - 73/336/EEC - 73/23/EEC                                                        |